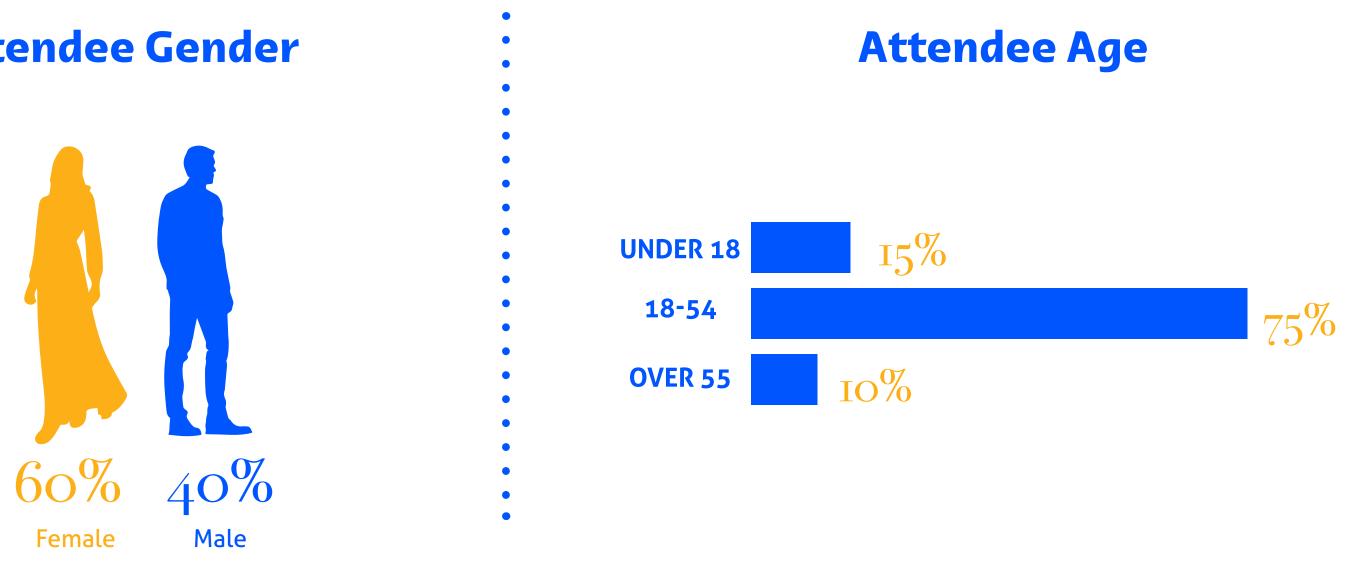

## **Events** Stats

24**Events** 

We've hosted over 20 events in the last 5 years

**Attendee Gender** 

# 35,000 Attendees

We've had over a TOTAL of 25K attendees at our events over 5 years

# IO,OOOAttendees

At our last **Taste of the** middle East, we had over 10,000 attendees over a 1-day event.